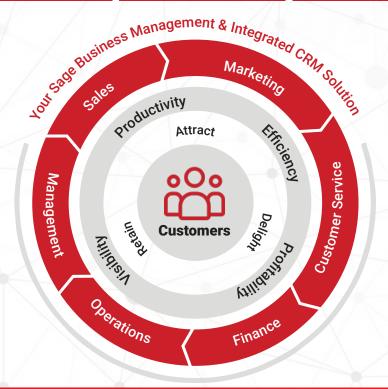

# Sage CRM

Enabling Businesses With Insightful Data

Sage CRM brings together three core business aspects – Marketing, Sales and Customer Service. As these processes are interrelated, data integration improves information access, transparency and thus productivity. In addition, Sage CRM also integrates with Accounts and Finance systems enabling efficient communications, processes and business growth.

## Pillars of sage CRM:

#### **CRM For Marketing**

- Manage campaigns across channels
- Track results & run reports
- Track leads & sales opportunities
   Data collection & analysis

#### **CRM For Sales**

- Customer data on the go
- End-to-end lead management
- Integrated workflow engine
- Track performance & revenue
- Automated quotes, orders & sales proposals

#### **CRM For Service**

- Central data repository
- Monitor metrics like case volume, history & resolution
- Automate & manage customer service cases

### **CRM Integration with Accounting System**

Consolidate accounts information into one reliable source

"

Sage has given us a stable and well supported platform to continue developing and evolving our business both internally and externally.