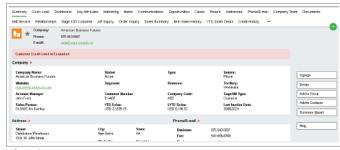

#### 3. Authorization Control:

GUMU™ Security Matrix empowers System Administrators by allowing them to set different access levels with prescribed user privileges. This allows CRM System Administrator to provide restrictive access to FRP data