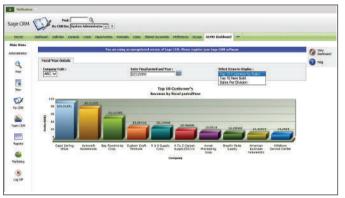

#### 2. Dashboard:

GUMU™ Dashboard is used to visualize important data at a glance, so a decision maker could have all the data at one place. From sales to customer, it displays current status of metrics or KPI's of any department in an organization.

Refer pt.3