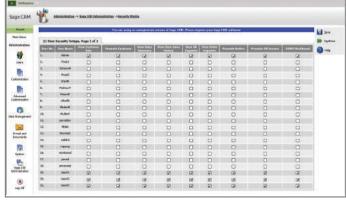

#### 3. Authorization Control:

GUMU™ Security Matrix empowers System Administrators by allowing them to set different access levels with prescribed user privileges. This allows CRM System Administrator to provide restrictive access to FRP data

Refer pt.3