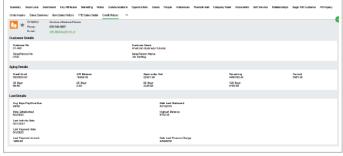

# 7. View Customer's Credit History Information on Real-time:

Credit History tab displays information like credit limit, A/R Balance, Remaining amount, Customer details, Aging details, etc. of the current customer.

Refer pt. 5