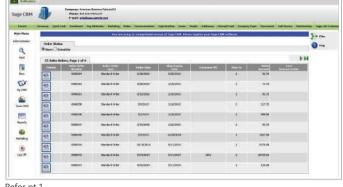

#### 1. Real-time Bi-directional Integration:

Every Sales Order and Invoices, Quote and Shipment can be viewed on user-friendly Sage CRM tabs for particular company. Also History and Sales summary can be view in Sage CRM on real-time basis

Refer pt.1

Refer pt. 2