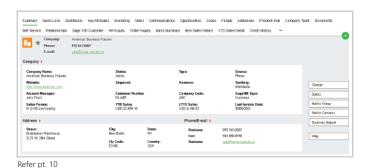

## 10. Key Statistics Data like YTD, LYTD and Last Invoice Date:

Fields like Year-To-Date (YTD), Last Year To Date (LYTD) and Last Invoice Date displays customer sales information of current year as well as of last year under YTD and LYTD fields and also the Last Invoice Date of that customer. Data gets display through Import Custom field routine or Windows scheduler.