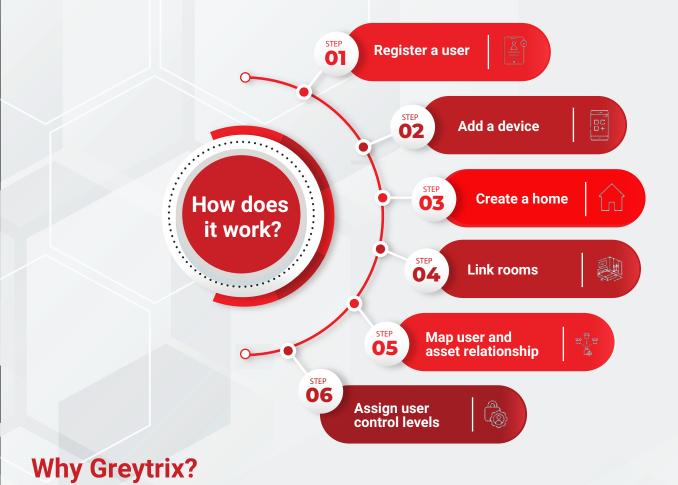

#### **User Registration**

The app requires the users to register with basic credentials and create a profile

Add as many devices to the same app and have a single application for all your smart devices

#### Home creation

Create a home, link multiple rooms and mark devices for easy identification

## Asset and User Management

Add devices and register users against each device to enable users to access assigned devices only

#### **Admin access**

To protect the interests of the users, one can register users against device to be able to control those devices. Admin provides access to users to control particular rooms and devices